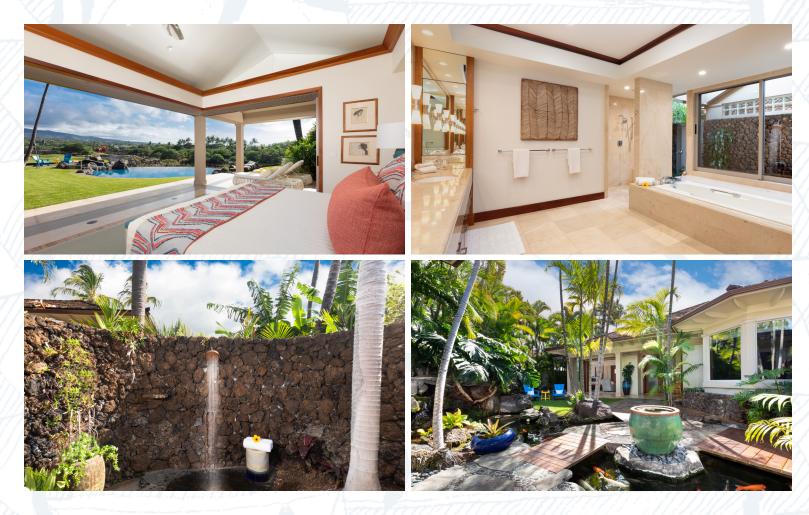

## Estate Villa 181B

This beautifully updated and meticulously maintained Estate Villa with a private swimming pool, spa, and landscaped yard, is steps away from the Members-only Canoe Club and beach activities. The tranquil views of the Members-only Ke'olu Golf Course and the Pacific Ocean frame its lovely backyard.

Bedrooms - 4 Bathrooms / Powder - 4/1 Interior Living Area - 4,105

Lānai Area - 900 Garage Area - 629 Note - Areas are in square feet and are approximate