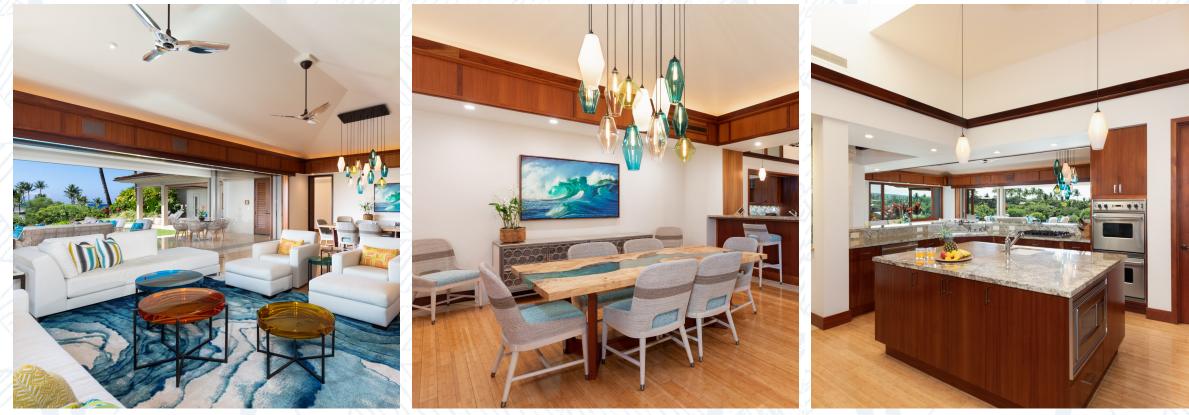

## Estate Villa 181B

This beautifully updated and meticulously maintained Estate Villa with a private swimming pool, spa, and landscaped yard, is steps away from the Members-only Canoe Club and beach activities. The tranquil views of the Members-only Ke'olu Golf Course and the Pacific Ocean frame its lovely backyard.

Bedrooms - 4 Bathrooms / Powder - 4/1 Interior Living Area - 4,105

Lānai Area - 900 Garage Area - 629 Note - Areas are in square feet and are approximate