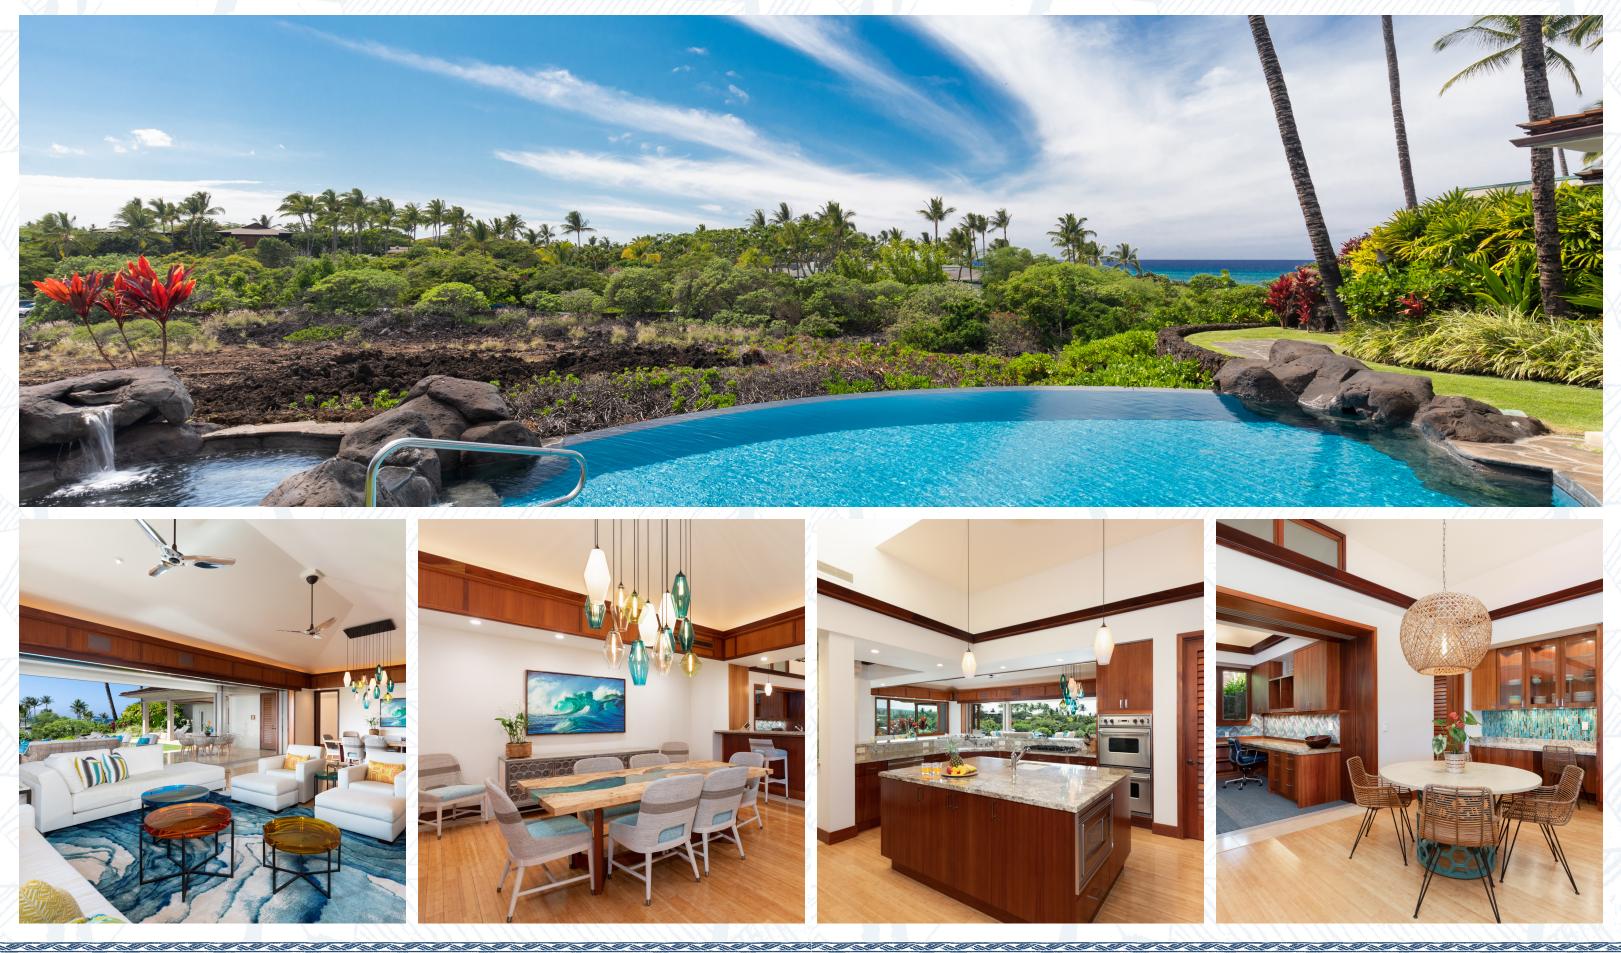

## Estate Villa 181B

This beautifully updated and meticulously maintained Estate Villa with a private swimming pool, spa, and landscaped yard, is steps away from the Members-only Canoe Club and beach activities. The tranquil views of the Members-only Ke'olu Golf Course and the Pacific Ocean frame its lovely backyard.

Bedrooms - 4 Bathrooms / Powder - 4/1 Interior Living Area - 4,105

Lānai Area - 900 Garage Area - 629 Note - Areas are in square feet and are approximate