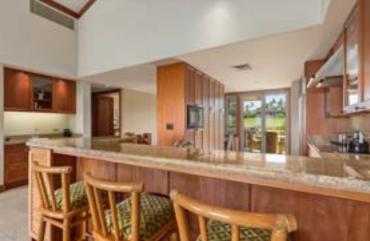

## Ke Alaula 210B

This villa is located in one of the rare neighborhoods that is set away from the golf course. Positioned on a bluff overlooking the Hales at Ke Alaula, this property features ocean views, island of Maui and the Kohala Mountains from both the upper and lower levels. On the lower level, a separate retreat features a wet bar, pocket doors that open up to a covered lānai, and large lawn. In addition to a large great room and kitchen, the upper floor features a wet bar, main lānai off great room complete with built-in barbecue, and additional breakfast lānai off the kitchen that offers views of Hualālai Mountain. A short golf cart ride is all it takes to enjoy the shoreline and the amenities offered by the Four Seasons Resort and Members' only Hualālai Canoe Club.