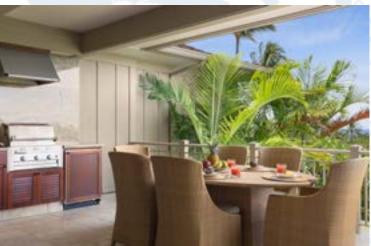

## Ke Alaula 210B

This villa is located in one of the rare neighborhoods that is set away from the golf course. Positioned on a bluff overlooking the Hales at Ke Alaula, this property features ocean views, island of Maui and the Kohala Mountains from both the upper and lower levels. On the lower level, a separate retreat features a wet bar, pocket doors that open up to a covered lānai, and large lawn. In addition to a large great room and kitchen, the upper floor features a wet bar, main lānai off great room complete with built-in barbecue, and additional breakfast lānai off the kitchen that offers views of Hualālai Mountain. A short golf cart ride is all it takes to enjoy the shoreline and the amenities offered by the Four Seasons Resort and Members' only Hualālai Canoe Club.

Bedrooms - 3 Bathrooms - 3 Additional Rooms - Retreat

Interior Living Area - 2,657 Lānai Area - 940 Note - Areas are in square feet and are approximate