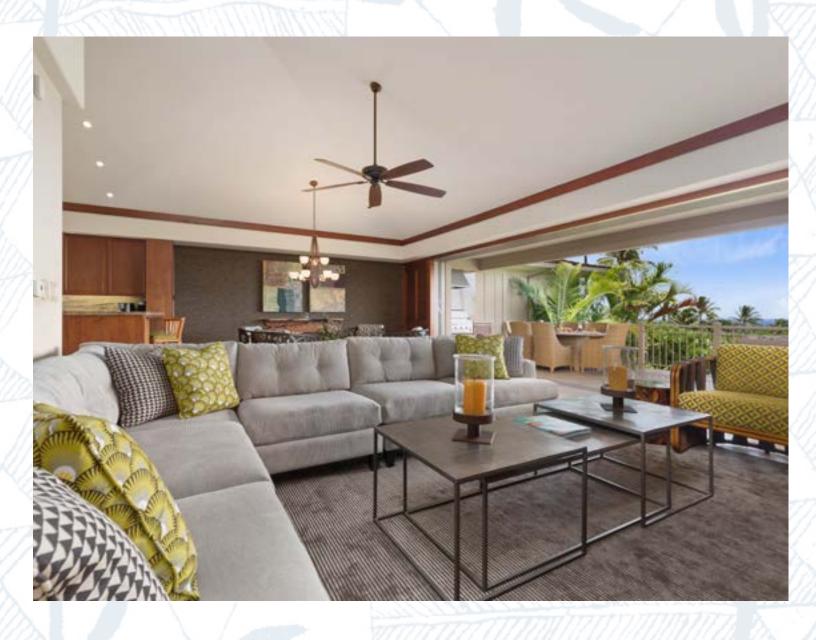

## Ke Alaula 210B

This villa is located in one of the rare neighborhoods that is set away from the golf course. Positioned on a bluff overlooking the Hales at Ke Alaula, this property features ocean views, island of Maui and the Kohala Mountains from both the upper and lower levels. On the lower level, a separate retreat features a wet bar, pocket doors that open up to a covered lānai, and large lawn. In addition to a large great room and kitchen, the upper floor features a wet bar, main lānai off great room complete with built-in barbecue, and additional breakfast lānai off the kitchen that offers views of Hualālai Mountain. A short golf cart ride is all it takes to enjoy the shoreline and the amenities offered by the Four Seasons Resort and Members' only Hualālai Canoe Club.

Bedrooms - 3 Bathrooms - 3 Additional Rooms - Retreat

Interior Living Area - 2,657 Lānai Area - 940 Note - Areas are in square feet and are approximate