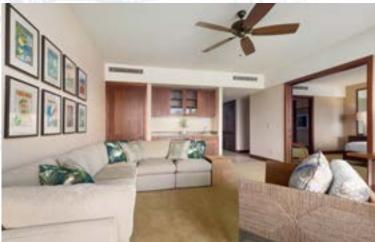

## Ke Alaula 210B

This villa is located in one of the rare neighborhoods that is set away from the golf course. Positioned on a bluff overlooking the Hales at Ke Alaula, this property features ocean views, island of Maui and the Kohala Mountains from both the upper and lower levels. On the lower level, a separate retreat features a wet bar, pocket doors that open up to a covered lānai, and large lawn. In addition to a large great room and kitchen, the upper floor features a wet bar, main lānai off great room complete with built-in barbecue, and additional breakfast lānai off the kitchen that offers views of Hualālai Mountain. A short golf cart ride is all it takes to enjoy the shoreline and the amenities offered by the Four Seasons Resort and Members' only Hualālai Canoe Club.

Bedrooms - 3 Bathrooms - 3 Additional Rooms - Retreat

Interior Living Area - 2,657 Lānai Area - 940 Note - Areas are in square feet and are approximate